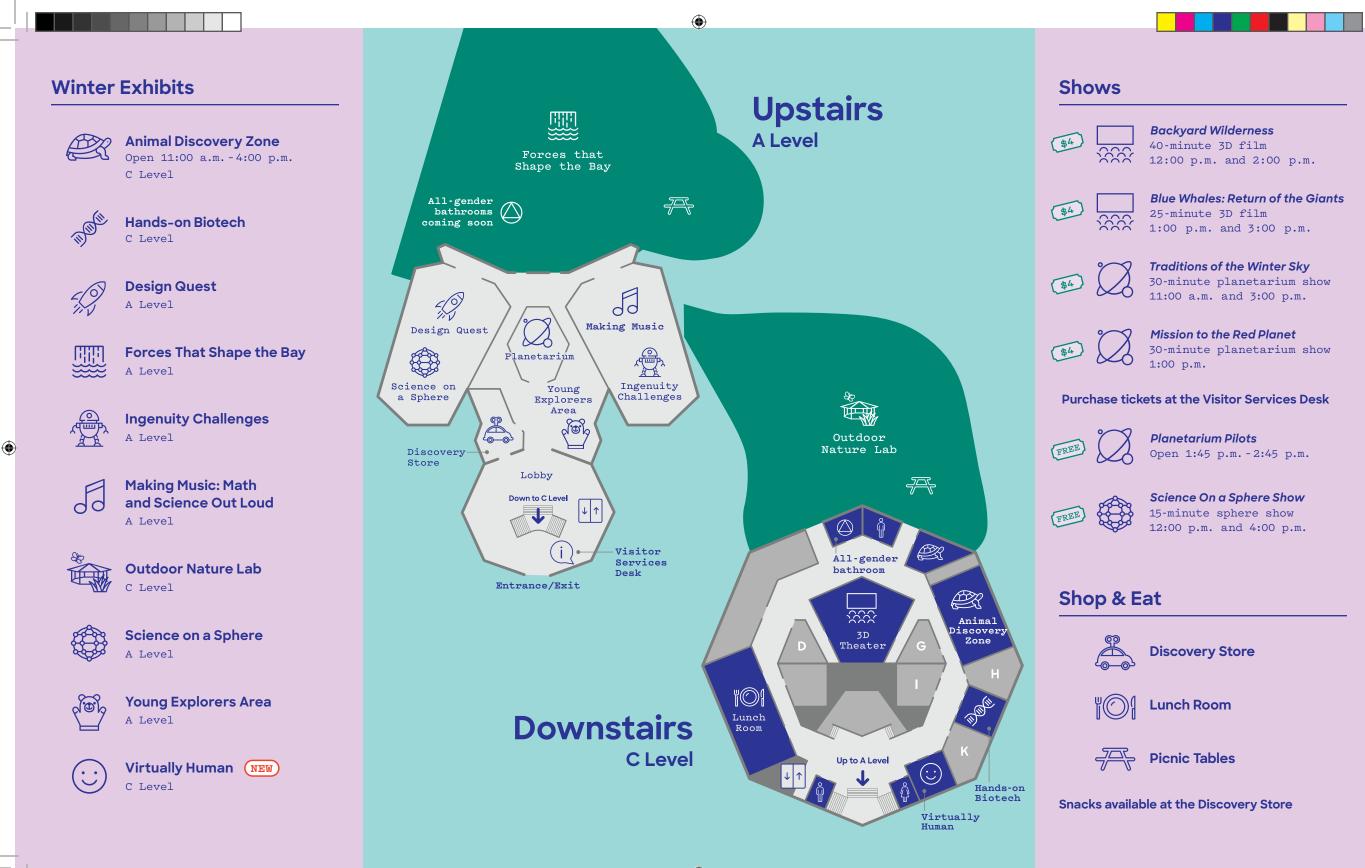

### **3D Theater**

Discover science on the big screen in our 3D Theater! *Blue Whales: Return of the Giants* now playing at 1:00 p.m. & 3:00 p.m.

۲

## **Discovery Store**

Visit the Discovery Store for science kits, STEM books, exotic stuffies, and fun birthday and holiday gifts. And Members always get 10% off!

### Animal Discovery Zone

Make a furry or scaly friend in our newly renovated Animal Discovery Zone! Our creatures are the best teachers about their habits and habitats. Open 11:00 a.m. - 4:00 p.m.

# **Planetarium Pilots**

Blast off and choose your own space adventure in Planetarium Pilots! Take the controls in our Planetarium dome and decide where you'll explore. Open 1:45 p.m. – 2:45 p.m.