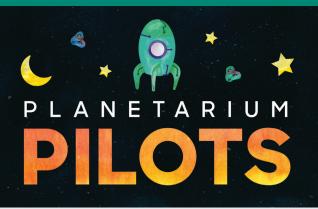

# **Planetarium Pilots**

Blast off and choose your own space adventure in Planetarium Pilots! Take the controls in our Planetarium dome and decide where you'll explore. Open 1:45 p.m. – 2:45 p.m.