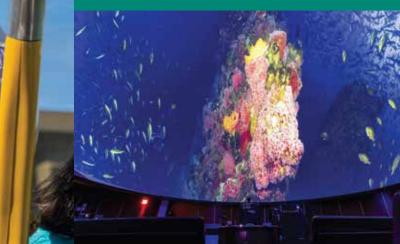

# Planetarium

Did you know 70% of the Earth is covered in water? Explore the mysteries of the deep in our latest Planetarium Show *Diving Into the Blue Planet!* 