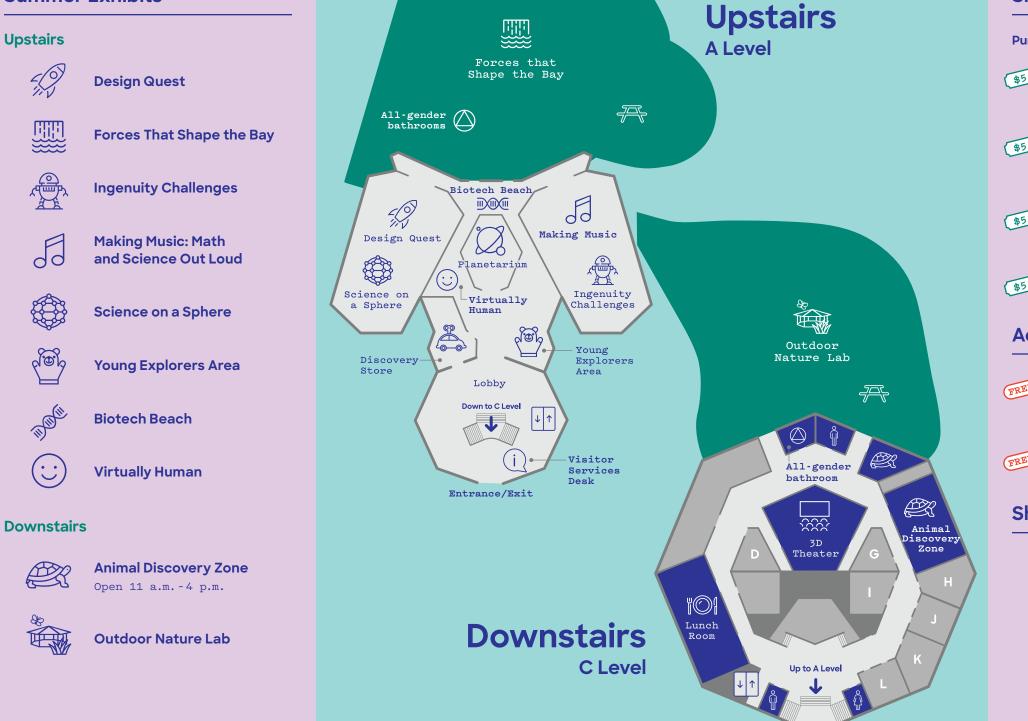

## **Summer Exhibits**

# **3D Theater**

Soar over the earth, cities, and mountains in our renovated 3D Theater! Wings Over Water 3D now playing.

# **Discovery Store**

Visit the Discovery Store for science kits, STEM books, exotic stuffies, and fun birthday and holiday gifts. And Members always get 10% off!

Apply today's admission to the purchase of a membership and come back as often as you'd like! Get free admission, Discovery Store discount, priority camp registration, Member Preview events, and more. Plus, Members get free and discounted admission to 300+ museums across the country!

# Outdoor Nature Lab

Follow your curiosity and explore nature in our backyard. Grab an activity card deck and embark on your outdoor science adventure in Flipping Through Nature!

# Planetarium

Did you know 70% of the Earth is covered in water? Explore the mysteries of the deep in our latest Planetarium Show *Diving Into the Blue Planet!* 