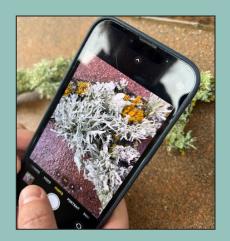

### **Keep making observations!**

- What colors do you see?
- What shapes?

 What's the most surprising thing you can observe?

- Some phones have magnifier options.
- You can use a phone's camera as a magnifier anywhere you go.