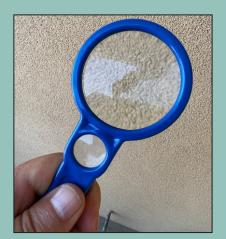

# Find something interesting to look at through a magnifier.

Choose a leaf, flower, bug, rock, or anything in nature.

Be gentle with living things.

Then, move your head (and the magnifier) closer to your object until it's in focus.

# If your magnifier has 2 lenses, the smaller one is stronger.

Try both!

3b