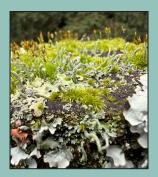

# Find something interesting to look at through a magnifier.

Choose a leaf, flower, bug, rock, or anything in nature.

Be gentle with living things.

Then, move your head (and the magnifier) closer to your object until it's in focus.

# Find something else to explore through a magnifier.

Looking through a magnifier can help you notice a "tiny world."

What tiny worlds can you discover?