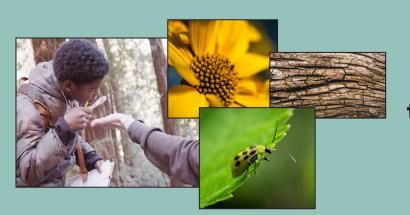

# Find something interesting to look at through a magnifier.

Choose a leaf, flower, bug, rock, or anything in nature.

Be gentle with living things.

Then, move your head (and the magnifier) closer to your object until it's in focus.

# Find something else to explore through a magnifier.

Looking through a magnifier can help you notice a "tiny world."

What tiny worlds can you discover?