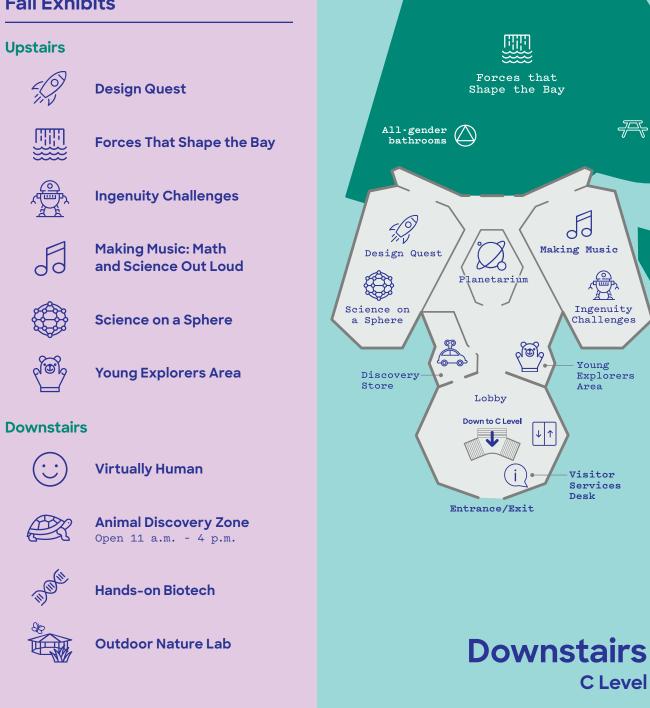

### **Discovery Store**

Stop by for science kits, STEM books, exotic stuffies, stimulating birthday gifts, and now–fresh boxed lunches! Members always get 10% off!

Fa

See live reptiles, amphibians, and mammals! Visit at 11:30 a.m. and 2:30 p.m. to meet an animal outside its enclosure.

## Planetarium

Discover what you can see in Traditions of the Fall Sky. Learn the Viking, Maya, Hindu, and Roman tales of deities associated with the Sun and Moon.