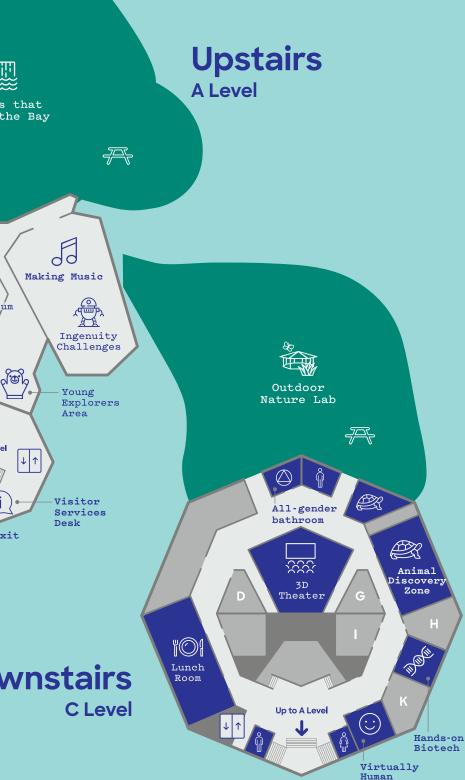

### **3D Theater**

Experience T. REX 3D and reimagine our understanding of the legendary dinosaur with expert paleontologists and pioneering visual effects.

Fa

See live reptiles, amphibians, and mammals! Visit at 11:30 a.m. and 2:30 p.m. to meet an animal outside its enclosure.