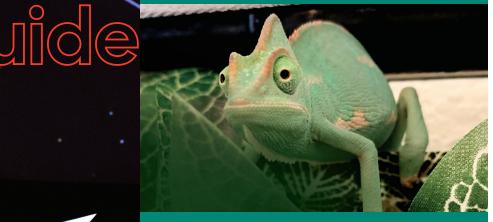

Fa

See live reptiles, amphibians, and mammals! Visit at 11:30 a.m. and 2:30 p.m. to meet an animal outside its enclosure.

#### Purchase tickets at the Visitor Services Desk Wings Over Water 20-minute 3D film 12 p.m., 2 p.m., & 4 p.m. T. REX 25-minute 3D film $\overline{\mathcal{O}}$ 11 a.m., 1 p.m., & 3 p.m. Traditions of the Fall Sky 30-minute planetarium show 11 a.m. & 3 p.m. Spring show starts March 22 **Diving into the Blue Planet** 30-minute planetarium show 1 p.m. **Activities Planetarium Pilots** 1:45 - 2:45 p.m. The Stormy Sun 15-minute sphere show 12 p.m. & 4 p.m. Ê **Critter Connection** Drop in to meet an animal! 11:30 a.m. & 2:30 p.m.