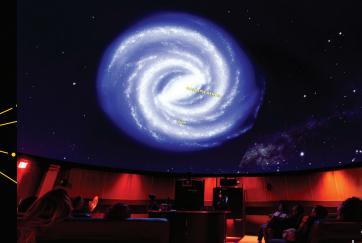

## Planetarium

Discover what you can see in Traditions of the Fall Sky. Learn the Viking, Maya, Hindu, and Roman tales of deities associated with the Sun and Moon.

#### Purchase tickets at the Visitor Services Desk Wings Over Water 20-minute 3D film 12 p.m., 2 p.m., & 4 p.m. T. REX 25-minute 3D film $\overline{\mathcal{O}}$ 11 a.m., 1 p.m., & 3 p.m. Traditions of the Fall Sky 30-minute planetarium show 11 a.m. & 3 p.m. Spring show starts March 22 **Diving into the Blue Planet** 30-minute planetarium show 1 p.m. **Activities Planetarium Pilots** 1:45 - 2:45 p.m. The Stormy Sun 15-minute sphere show 12 p.m. & 4 p.m. Ê **Critter Connection** Drop in to meet an animal! 11:30 a.m. & 2:30 p.m.