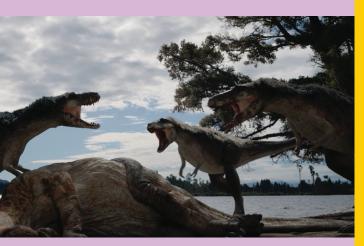

## **3D Theater**

Experience T. REX 3D and reimagine our understanding of the legendary dinosaur with expert paleontologists and pioneering visual effects.