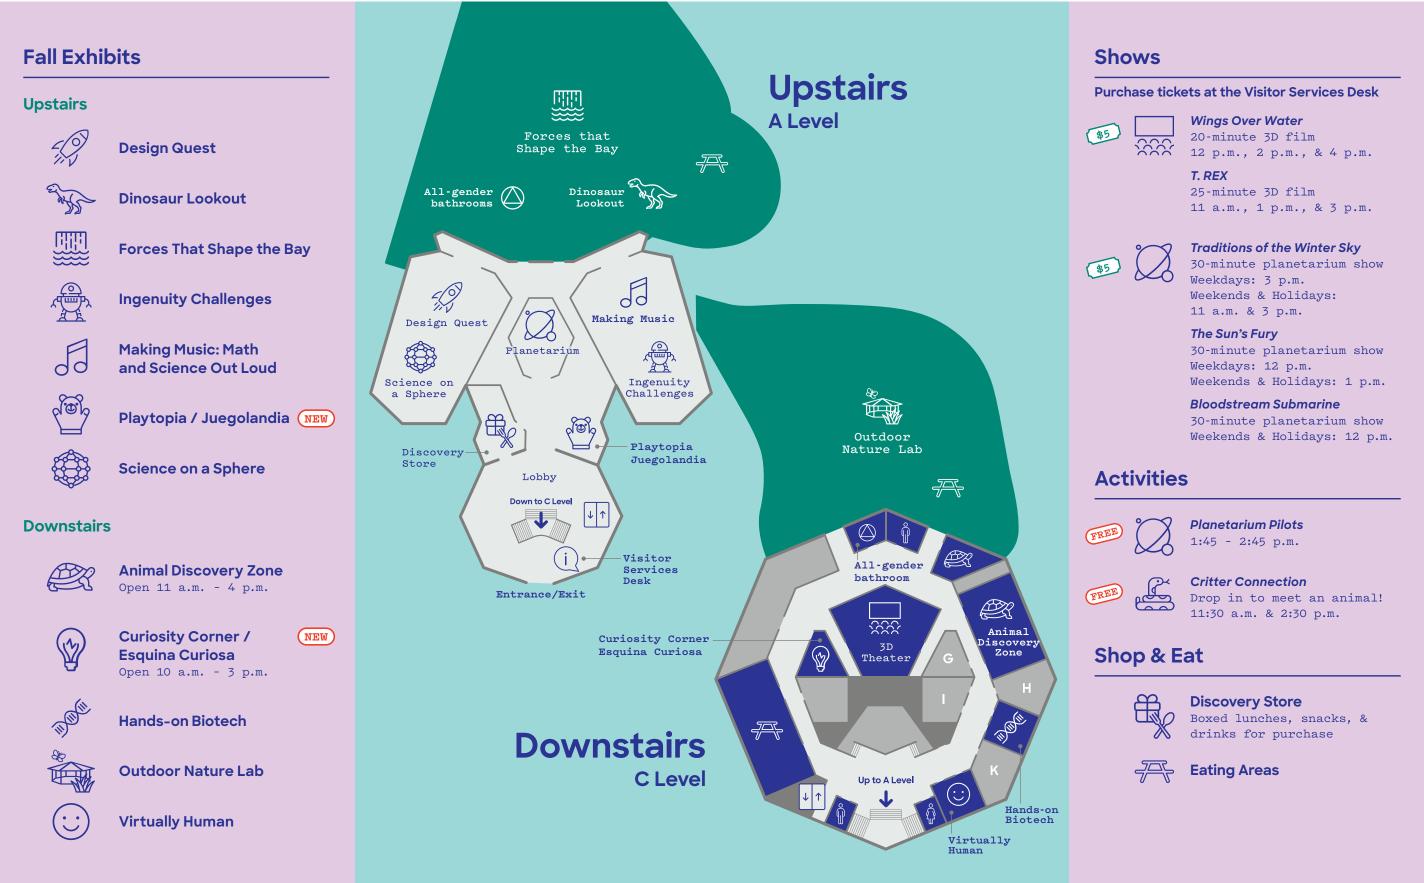

## **3D Theater**

Experience T. REX 3D and reimagine our understanding of the legendary dinosaur with expert paleontologists and pioneering visual effects.

### **Discovery Store**

Stop by for science kits, STEM books, exotic stuffies, stimulating birthday gifts, and now-fresh boxed lunches! Members always get 10% off!

Apply today's admission cost to a membership and come back often! Receive free admission, Discovery Store discount, priority winter, spring, and summer camp registration, Member Preview events, and more. Also, get free and discounted admission to museums nationwide!

### Dinosaur Lookout

Step into the age of the dinosaurs and come face to face with lifesized herbivores and carnivores!

# Planetarium

Explore the Sun's cycle of magnetic activity and learn about solar weather and how it affects the Earth and beyond in our latest show The Sun's Fury.