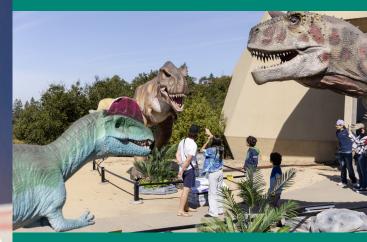

### Dinosaur Lookout

Step into the age of the dinosaurs and come face to face with lifesized herbivores and carnivores!