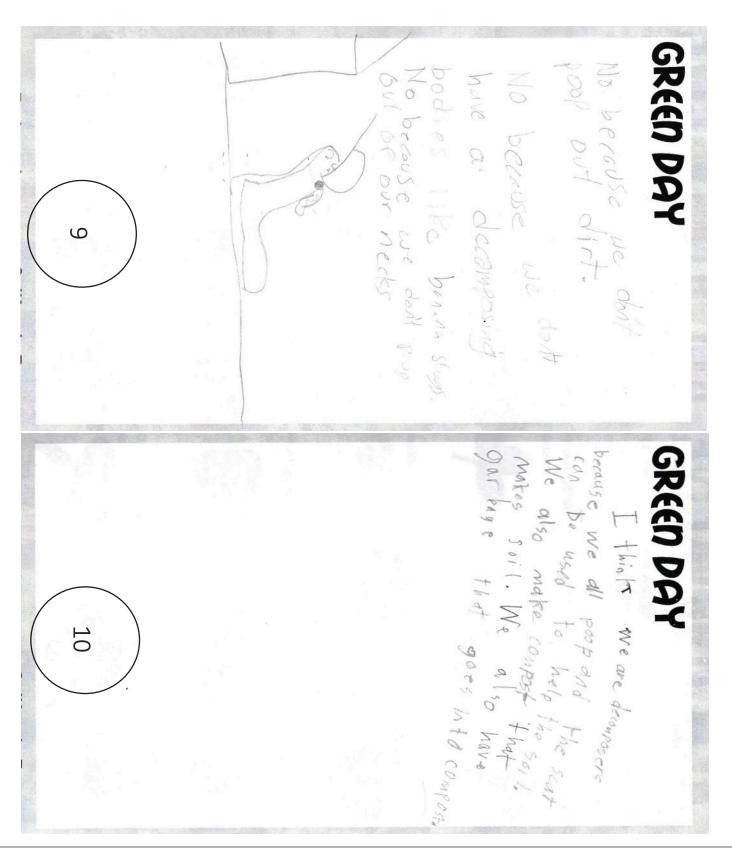

DY 11 23 GREEN DAY because random 600 neu 0 3 aren. 50 50 neu eaves 12 + decomposers can't 000 Ca

50 • Professional Learning Materials

© The Regents of the University of California. All materials created by BEETLES™ at The Lawrence Hall of Science. Find the latest materials and information at http://beetlesproject.org.