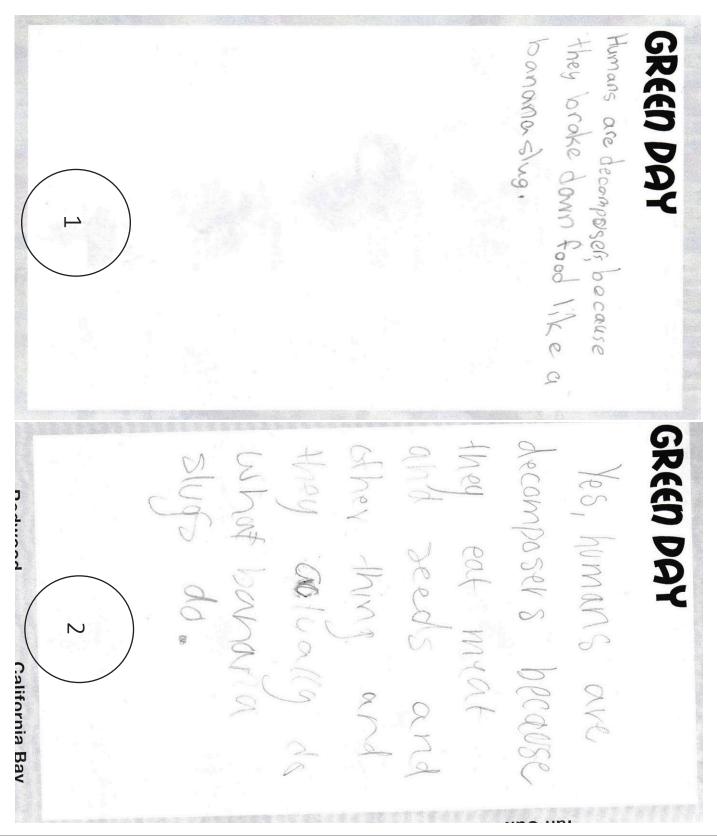

## **STUDENT WORK SAMPLES**

Create one set of student work samples for every group of 3-4 participants.

\* 2. N. N huve Green day trom +000 409 0 1+0 because because 22 because real 1++1 different sistem tod. peo SUL SAAF can be ω decompos s law we s Da turr N leave 010 210 1 0 6 oral

## **ASSESSING FOR LEARNING: HANDOUT**

65 t soil like 0000000 104 СЛ the 201 auc arecom 22 ionsens. devo Green day notinthe yn't COMPOSER s up uni poor outside. ZP σ t. Humans EQY Ô

© The Regents of the University of California These materials may be reproduced and distributed for non-commercial educational purposes. They may not be resold or modified without the prior express written consent of the copyright holder.